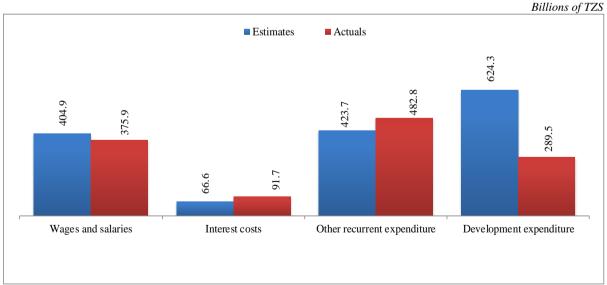

Source: Ministry of Finance

Total Government expenditure for March 2014 was TZS 1,239.8 billion, which was 81.6 percent of the estimate. Recurrent expenditure amounted to TZS 950.3 billion, or 106.2 percent of estimates, while development expenditure was 46.4 percent of estimate (**Chart 3.2**). Delays in securing non concessional loans and foreign project funds partly contributed to the low pace of execution of development projects.

#### Chart 3.2: Government Expenditure - March 2014

Source: Ministry of Finance