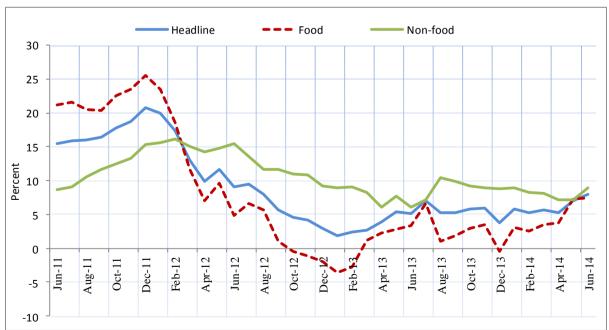

## **1.1 Inflation Developments**

Annual headline inflation was 6.4 percent in June 2014 compared to 6.5 percent in May 2014 mainly on account of slowdown in prices of some items under the food and non-alcoholic group (**Chart 1.1**). Month-to-month headline inflation rate was negative 1.3 percent in June 2014 compared to negative 0.4 percent in May 2014 (**Table 1.1**).

Annual food and non-alcoholic beverages inflation slowed to 8.1 percent in June 2014 compared to 8.5 percent recorded in the preceding month mainly due to decreases in prices of some food items including rice, maize, cassava fresh, sweet potatoes, dried sardines, citrus fruits and vegetables. Similarly, month-to-month food inflation decreased to negative 1.3 percent in June 2014 from negative 0.7 percent in May 2014. The decline in monthly food prices was due to onset of food harvest season in most parts of the country.

#### **Chart 1.1: Annual Inflation Rates**

Source: National Bureau of Statistics

Annual non-food inflation increased to 4.8 percent in June 2014 from 4.1 percent in May 2014. This was driven by the increase in prices of items under housing, water, electricity and fuels groups.

Annual inflation rate for energy and fuels accelerated to 13.7 percent in June 2014 compared to 9.5 percent recorded in May 2014. Similarly, month-to-month inflation rate increased to 0.9 percent in June 2014 compared to negative 1.5 percent in May 2014.

Annual inflation rate which excludes food and energy (proxy core inflation) remained unchanged at 3.5 percent in June 2014 as was recorded in the preceding month.

|                                                                                            |        |        |              |        | Base: S | leptember 20 | 010 = 100 |
|--------------------------------------------------------------------------------------------|--------|--------|--------------|--------|---------|--------------|-----------|
|                                                                                            |        | Mo     | nthly change |        | A       |              |           |
| Groups                                                                                     | Weight | Jun-13 | May-14       | Jun-14 | Jun-13  | May-14       | Jun-14    |
| Main groups                                                                                |        |        |              |        |         |              |           |
| Food and non alcoholic beverages                                                           | 47.8   | -0.7   | -0.7         | -1.4   | 7.7     | 8.5          | 8.1       |
| Alcoholic, tobacco and narcotics                                                           | 3.3    | 0.2    | 0.2          | -0.9   | 14.9    | 6.4          | 5.4       |
| Clothing and footwear                                                                      | 6.7    | 0.0    | 0.1          | -0.1   | 5.2     | 2.9          | 2.9       |
| Housing, water, elect., gas and other fuel                                                 | 9.2    | -1.9   | -1.1         | 0.9    | 15.5    | 8.1          | 11.3      |
| Furnishing, housing equip and routine maint.                                               | 6.7    | 0.3    | 0.0          | 0.0    | 4.0     | 2.2          | 2.2       |
| Health                                                                                     | 0.9    | 0.0    | 0.1          | 0.6    | 2.9     | 3.4          | 4.2       |
| Transport                                                                                  | 9.5    | -0.2   | 0.2          | 0.2    | 7.1     | 2.1          | 2.7       |
| Communication                                                                              | 2.1    | 0.0    | -0.1         | 0.9    | -0.5    | 0.5          | 1.6       |
| Recreation and culture                                                                     | 1.3    | -0.1   | 0.0          | 0.1    | 0.3     | 0.4          | 0.8       |
| Education                                                                                  | 1.7    | 0.0    | 0.0          | 0.0    | 2.2     | 5.1          | 5.3       |
| Restaurants and hotels                                                                     | 6.4    | 0.2    | 0.5          | 0.2    | 5.5     | 2.4          | 2.6       |
| Miscellaneous goods and services                                                           | 4.5    | 0.3    | 0.7          | 0.1    | 4.8     | 8.0          | 8.1       |
| All Items-(headline inflation)                                                             | 100.0  | -0.5   | -0.4         | -0.7   | 7.6     | 6.5          | 6.4       |
| Other selected groups                                                                      |        |        |              |        |         |              |           |
| Food and non-alcoholic beverages - combining food<br>consumed at home and food consumed in |        |        |              |        |         |              |           |
| restaurants<br>Energy and Fuels - combining electricity and other                          | 51.0   | -0.6   | -0.6         | -1.3   | 7.4     | 9.3          | 8.7       |
| fuels for use at home with petrol and diesel                                               | 5.7    | -2.8   | -1.5         | 0.9    | 14.8    | 9.5          | 13.7      |
| All items less food (non-food)                                                             | 49.0   | -0.4   | -0.1         | 0.2    | 8.0     | 4.1          | 4.8       |
| All items less Food and Energy                                                             | 43.3   | 0.1    | 0.2          | 0.1    | 6.7     | 3.5          | 3.5       |