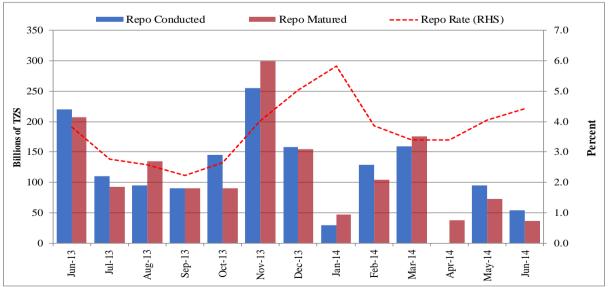

## 2.3.3 Repurchase Agreements

In June 2014, the Bank of Tanzania conducted repurchase agreements (repo) with commercial banks amounting to TZS 54.0 billion against matured repos worth TZS 37.0 billion, for fine tuning liquidity in the economy. The repo rate increased to an average of 4.43 percent from 4.05 percent recorded in May 2014 (**Chart 2.7**).

#### **Chart 2.7: Repo Transactions**

Note: RHS = Right hand scale Source: Bank of Tanzania