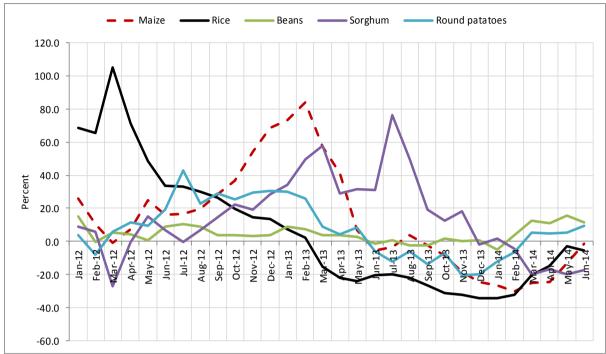

# **1.3 Wholesale Prices for Major Food Crops**

In June 2014, average wholesale prices for major food crops decreased from previous month price levels, except for maize and potatoes. The decrease in prices reflects the commencement of food crop harvesting season. Meanwhile, on annual basis, average prices for food crops decreased except for beans and potatoes (**Table 1.3** and **Chart 1.2**).

Table 1.3: Average Wholesale Prices of Selected Food Crops

|          |           |           |           |                    | TZS/100kg          |  |  |  |
|----------|-----------|-----------|-----------|--------------------|--------------------|--|--|--|
|          |           |           |           | Percentage change  |                    |  |  |  |
| Items    | Jun-13    | May-14    | Jun-14    | May -14 to Jun -14 | Jun -13 to Jun -14 |  |  |  |
| Maize    | 49,486.3  | 48,571.0  | 48,698.2  | 0.3                | -1.6               |  |  |  |
| Rice     | 131,541.7 | 134,868.7 | 124,138.1 | -8.0               | -5.6               |  |  |  |
| Beans    | 127,741.7 | 143,173.0 | 142,305.2 | -0.6               | 11.4               |  |  |  |
| Sorghum  | 85,444.4  | 74,297.9  | 70,461.3  | -5.2               | -17.5              |  |  |  |
| Potatoes | 65,769.5  | 69,149.5  | 72,128.7  | 4.3                | 9.7                |  |  |  |

Source: Ministry of Industries, Trade and Marketing

Chart 1.2: Twelve-Month Percentage Changes in Wholesale Prices of Food Crops

Source: Ministry of Industries, Trade and Marketing