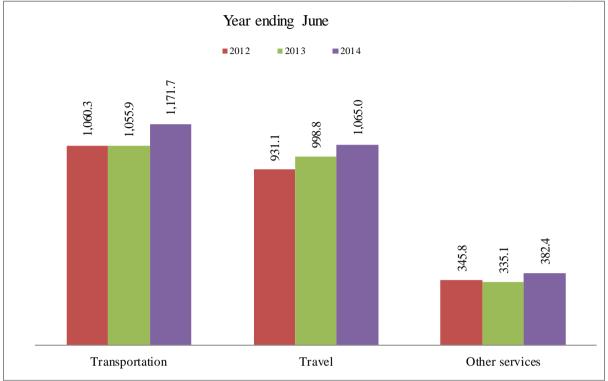

**Note:** DOD = Disbursed outstanding debt

Source: Ministry of Finance and Bank of Tanzania

Disbursed outstanding external debt by use of funds shows that, large proportion of outstanding debt was in transport and telecommunication followed by balance of payments and budget support, and social welfare and education (**Chart 5.1**).

Source: Ministry of Finance and Bank of Tanzania

New loans worth USD 955.8 million were contracted during the year ending June 2014, of which USD 430.9 million were contracted by the Government and USD 524.9 million by private sector.