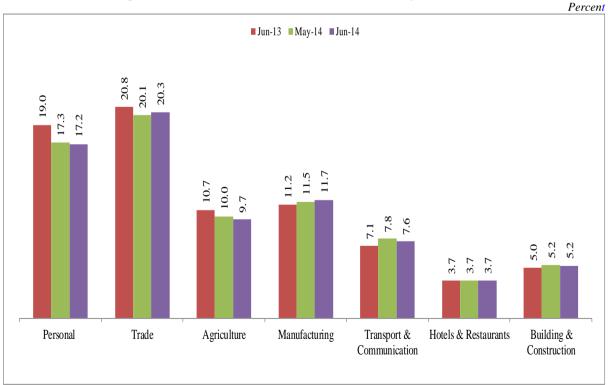

Source: Bank of Tanzania

During the year ending June 2014, credit to major economic activities recorded positive growth rates with most of the credit extended to trade, manufacturing, personal, hotels and restaurants and transport and communication activities. During the period, the share of the total outstanding private sector credit remained fairly stable with trade and personal activities taking the lion share (**Chart 2.2** and **Chart 2.3**).

Chart 2.2: Annual Growth of Commercial Banks' Credit to Major Economic Activities

Source: Bank of Tanzania

Chart 2.3: Percentage Share of Commercial Banks' Credit to Major Economic Activities

Source: Bank of Tanzania