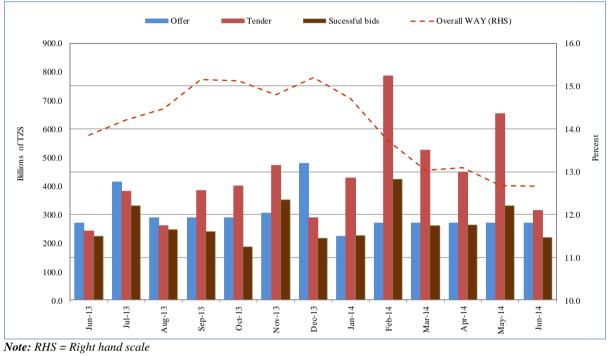

#### 2.3.1 Treasury Bills and Treasury Bonds Markets

In June 2014, Treasury bills market continued to experience sizable demand as indicated by the value of bids received against the amount offered. During the review period, bids worth to TZS 314.3 billion were received against TZS 270.0 billion offered during the month.

However, successful bids amounted to TZS 219.3 billion, lower than TZS 329.7 billion recorded in the preceding month. In the same period, Treasury bills worth TZS 259.0 billion matured. The overall weighted average yield (WAY) was 12.7 percent in June 2014, relatively lower than 13.85 percent registered in June 2013 (**Chart 2.5**).