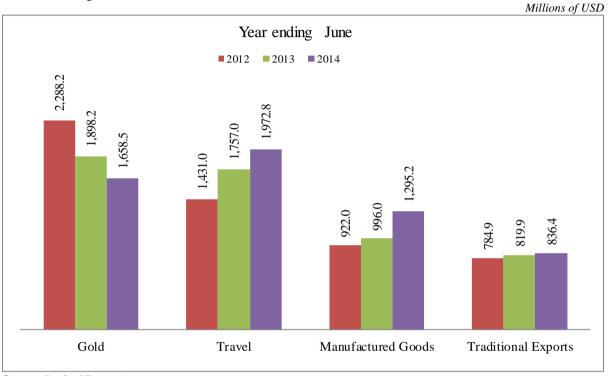

# 4.2 Export of Goods and Services

During the year ending June 2014, the value of exports of goods and services went up by 6.5 percent to USD 8,885.8 million compared to the amount recorded in the corresponding period in 2013. With the exception of gold, the value of all other major exports increased. **Chart 4.1** depicts export performance of selected goods and services for the past three years.

The value of traditional exports amounted to USD 836.4 million, equivalent to an increase of 2.0 percent compared to the level recorded in the year ending June 2013. This development is largely explained by an increase in export volumes and unit prices of sisal, tobacco and cloves. Conversely, the value of coffee and cotton went down on account of a fall in both export volumes and unit prices. In addition, cashewnut and tea recorded low export values following a decline in export unit prices. **Chart 4.2** depicts a three year performance of traditional exports with tobacco, cloves and sisal recording increases during the review period.

Source: Bank of Tanzania

Source: Bank of Tanzania

During the review period, the value of non-traditional exports increased by 4.5 percent to USD 4,049.8 million. This development was registered mainly in the values of manufactured goods, fish and fish products; and other exports. A significant increase was recorded in the value of manufactured goods, which went up by 30 percent to USD 1,295.2 million. Much of the increase was registered in animal/vegetable fats and oils; textile apparels and flour mainly wheat flour. Despite the dismal performance of gold exports, it continued to dominate non-traditional exports although at a smaller share of 41.0 percent compared to 49.0 percent recorded in the preceding year (**Chart 4.3**).