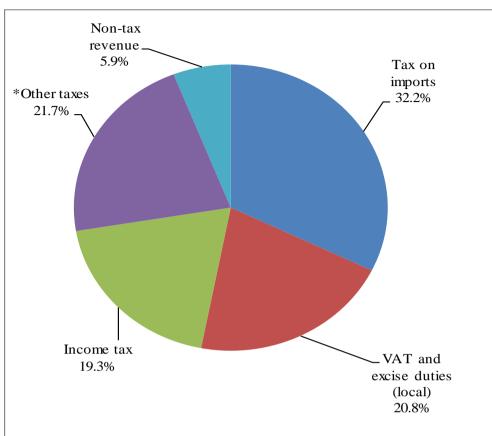

During the month of March 2014, domestic revenue and grants amounted to TZS 1,000.3 billion. Revenue collected by the central government was TZS 942.9 billion, which was 82.0 percent of the target (**Chart 3.1**). Tax revenue amounted to TZS 905.2 billion, accounting for 85.5 percent of the target. The observed performance in central government revenue was partly explained by the decline in prices of gold in the world market.

Source: Ministry of Finance

Total Government expenditure for March 2014 was TZS 1,239.8 billion, which was 81.6 percent of the estimate. Recurrent expenditure amounted to TZS 950.3 billion, or 106.2 percent of estimates, while development expenditure was 46.4 percent of estimate (**Chart 3.2**). Delays in securing non concessional loans and foreign project funds partly contributed to the low pace of execution of development projects.