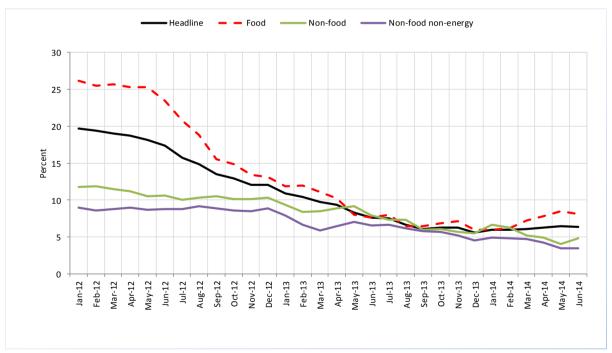

## **1.1 Inflation Developments**

Annual headline inflation was 6.4 percent in June 2014 compared to 6.5 percent in May 2014 mainly on account of slowdown in prices of some items under the food and non-alcoholic group (**Chart 1.1**). Month-to-month headline inflation rate was negative 1.3 percent in June 2014 compared to negative 0.4 percent in May 2014 (**Table 1.1**).

Annual food and non-alcoholic beverages inflation slowed to 8.1 percent in June 2014 compared to 8.5 percent recorded in the preceding month mainly due to decreases in prices of some food items including rice, maize, cassava fresh, sweet potatoes, dried sardines, citrus fruits and vegetables. Similarly, month-to-month food inflation decreased to negative 1.3 percent in June 2014 from negative 0.7 percent in May 2014. The decline in monthly food prices was due to onset of food harvest season in most parts of the country.

#### **Chart 1.1: Annual Inflation Rates**

Source: National Bureau of Statistics

Annual non-food inflation increased to 4.8 percent in June 2014 from 4.1 percent in May 2014. This was driven by the increase in prices of items under housing, water, electricity and fuels groups.

Annual inflation rate for energy and fuels accelerated to 13.7 percent in June 2014 compared to 9.5 percent recorded in May 2014. Similarly, month-to-month inflation rate increased to 0.9 percent in June 2014 compared to negative 1.5 percent in May 2014.

Annual inflation rate which excludes food and energy (proxy core inflation) remained unchanged at 3.5 percent in June 2014 as was recorded in the preceding month.

|                                                                                            |        |        |              |        | Base: S | leptember 20 | 010 = 100 |
|--------------------------------------------------------------------------------------------|--------|--------|--------------|--------|---------|--------------|-----------|
|                                                                                            |        | Mo     | nthly change |        | A       |              |           |
| Groups                                                                                     | Weight | Jun-13 | May-14       | Jun-14 | Jun-13  | May-14       | Jun-14    |
| Main groups                                                                                |        |        |              |        |         |              |           |
| Food and non alcoholic beverages                                                           | 47.8   | -0.7   | -0.7         | -1.4   | 7.7     | 8.5          | 8.1       |
| Alcoholic, tobacco and narcotics                                                           | 3.3    | 0.2    | 0.2          | -0.9   | 14.9    | 6.4          | 5.4       |
| Clothing and footwear                                                                      | 6.7    | 0.0    | 0.1          | -0.1   | 5.2     | 2.9          | 2.9       |
| Housing, water, elect., gas and other fuel                                                 | 9.2    | -1.9   | -1.1         | 0.9    | 15.5    | 8.1          | 11.3      |
| Furnishing, housing equip and routine maint.                                               | 6.7    | 0.3    | 0.0          | 0.0    | 4.0     | 2.2          | 2.2       |
| Health                                                                                     | 0.9    | 0.0    | 0.1          | 0.6    | 2.9     | 3.4          | 4.2       |
| Transport                                                                                  | 9.5    | -0.2   | 0.2          | 0.2    | 7.1     | 2.1          | 2.7       |
| Communication                                                                              | 2.1    | 0.0    | -0.1         | 0.9    | -0.5    | 0.5          | 1.6       |
| Recreation and culture                                                                     | 1.3    | -0.1   | 0.0          | 0.1    | 0.3     | 0.4          | 0.8       |
| Education                                                                                  | 1.7    | 0.0    | 0.0          | 0.0    | 2.2     | 5.1          | 5.3       |
| Restaurants and hotels                                                                     | 6.4    | 0.2    | 0.5          | 0.2    | 5.5     | 2.4          | 2.6       |
| Miscellaneous goods and services                                                           | 4.5    | 0.3    | 0.7          | 0.1    | 4.8     | 8.0          | 8.1       |
| All Items-(headline inflation)                                                             | 100.0  | -0.5   | -0.4         | -0.7   | 7.6     | 6.5          | 6.4       |
| Other selected groups                                                                      |        |        |              |        |         |              |           |
| Food and non-alcoholic beverages - combining food<br>consumed at home and food consumed in |        |        |              |        |         |              |           |
| restaurants<br>Energy and Fuels - combining electricity and other                          | 51.0   | -0.6   | -0.6         | -1.3   | 7.4     | 9.3          | 8.7       |
| fuels for use at home with petrol and diesel                                               | 5.7    | -2.8   | -1.5         | 0.9    | 14.8    | 9.5          | 13.7      |
| All items less food (non-food)                                                             | 49.0   | -0.4   | -0.1         | 0.2    | 8.0     | 4.1          | 4.8       |
| All items less Food and Energy                                                             | 43.3   | 0.1    | 0.2          | 0.1    | 6.7     | 3.5          | 3.5       |