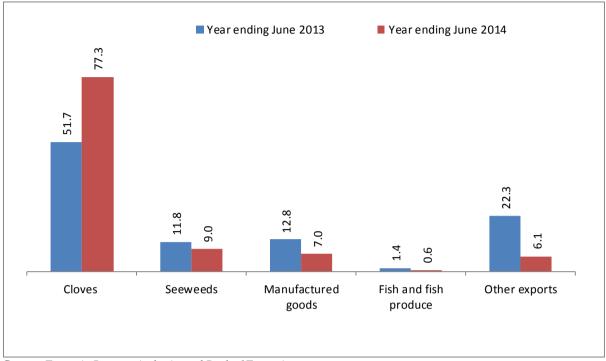

# 4.2 Export of Goods and Services

During the year ending June 2014, the value of exports of goods and services went up by 6.5 percent to USD 8,885.8 million compared to the amount recorded in the corresponding period in 2013. With the exception of gold, the value of all other major exports increased. **Chart 4.1** depicts export performance of selected goods and services for the past three years.

The value of traditional exports amounted to USD 836.4 million, equivalent to an increase of 2.0 percent compared to the level recorded in the year ending June 2013. This development is largely explained by an increase in export volumes and unit prices of sisal, tobacco and cloves. Conversely, the value of coffee and cotton went down on account of a fall in both export volumes and unit prices. In addition, cashewnut and tea recorded low export values following a decline in export unit prices. **Chart 4.2** depicts a three year performance of traditional exports with tobacco, cloves and sisal recording increases during the review period.