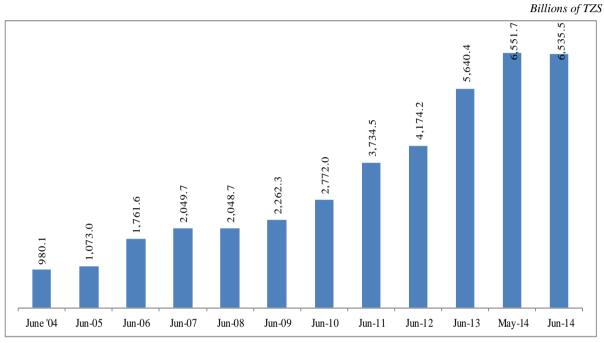

# **5.2 Domestic Debt**

The stock of domestic debt as at the end of June 2014 amounted to TZS 6,535.4 billion, being a decrease of TZS 16.2 billion from the amount recorded at the end of preceding month. On annual basis, domestic debt stock increased by TZS 895.1 billion from TZS 5,640.4 billion recorded at the end of corresponding period in 2013 (**Chart 5.2**).

## Chart 5.2: Trend of Government Stock of Domestic Debt

In terms of instruments, Treasury bonds accounted for 73.9 percent followed by Treasury bills at 22.1 percent (**Table 5.3**).

**Table 5.3: Government Domestic Debt by Instruments** 