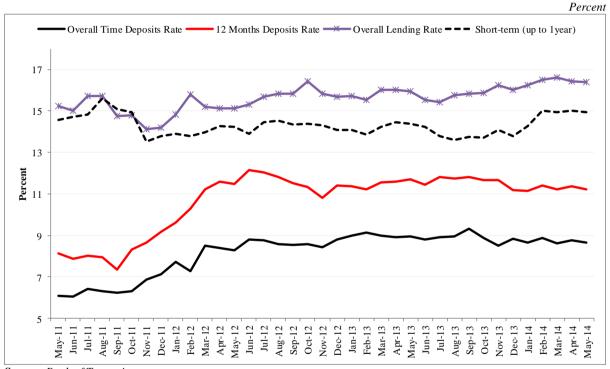

#### **2.2 Interest Rates Developments**

In June 2014, interest rates offered by commercial banks exhibited a general declining trend. The overall time deposit rate declined to an average of 8.09 percent compared to 8.67 percent recorded in May 2014 and 8.79 percent in June 2013, with a 12-month deposit rate closing at 10.66 percent. On the other hand, overall lending rate rose to an average of 16.31 percent, up from 15.54 percent registered in June 2013, but was slightly lower than the rate recorded in the preceding month. The lending rates for short-term loans (of up to one year) decreased slightly to an average of 14.02 percent. The spread between 12-month time deposit rate and one year lending rate increased to 3.36 percentage points compared to 2.83 percentage points registered in June 2013 (**Chart 2.4**).

Source: Bank of Tanzania