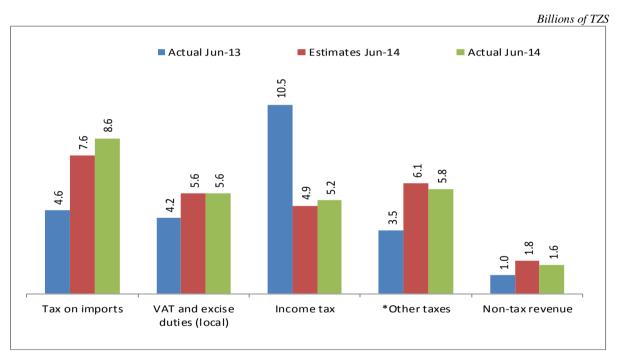

During the month of March 2014, domestic revenue and grants amounted to TZS 1,000.3 billion. Revenue collected by the central government was TZS 942.9 billion, which was 82.0 percent of the target (**Chart 3.1**). Tax revenue amounted to TZS 905.2 billion, accounting for 85.5 percent of the target. The observed performance in central government revenue was partly explained by the decline in prices of gold in the world market.

Source: Ministry of Finance

Total Government expenditure for March 2014 was TZS 1,239.8 billion, which was 81.6 percent of the estimate. Recurrent expenditure amounted to TZS 950.3 billion, or 106.2 percent of estimates, while development expenditure was 46.4 percent of estimate (**Chart 3.2**). Delays in securing non concessional loans and foreign project funds partly contributed to the low pace of execution of development projects.