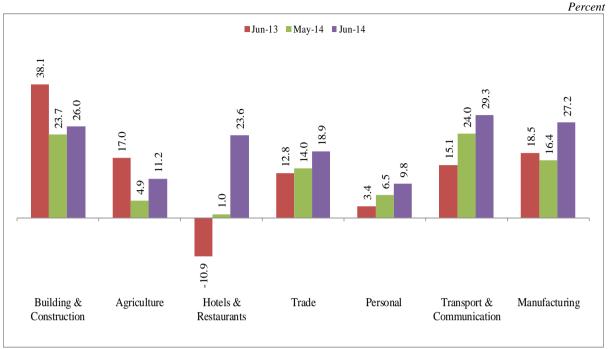

Source: Bank of Tanzania

During the year ending June 2014, credit to major economic activities recorded positive growth rates with most of the credit extended to trade, manufacturing, personal, hotels and restaurants and transport and communication activities. During the period, the share of the total outstanding private sector credit remained fairly stable with trade and personal activities taking the lion share (**Chart 2.2** and **Chart 2.3**).

Chart 2.2: Annual Growth of Commercial Banks' Credit to Major Economic Activities

Source: Bank of Tanzania

Chart 2.3: Percentage Share of Commercial Banks' Credit to Major Economic Activities

Source: Bank of Tanzania