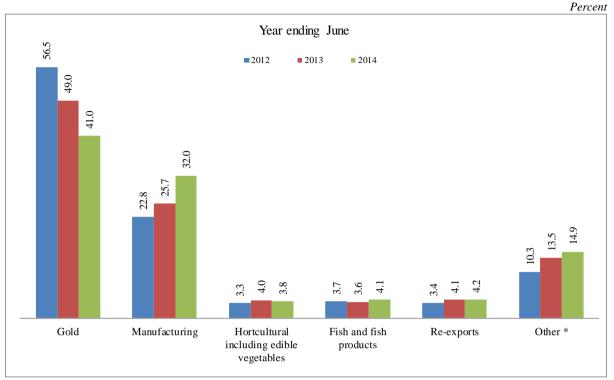

Source: Bank of Tanzania

Source: Bank of Tanzania

During the review period, the value of non-traditional exports increased by 4.5 percent to USD 4,049.8 million. This development was registered mainly in the values of manufactured goods, fish and fish products; and other exports. A significant increase was recorded in the value of manufactured goods, which went up by 30 percent to USD 1,295.2 million. Much of the increase was registered in animal/vegetable fats and oils; textile apparels and flour mainly wheat flour. Despite the dismal performance of gold exports, it continued to dominate non-traditional exports although at a smaller share of 41.0 percent compared to 49.0 percent recorded in the preceding year (**Chart 4.3**).