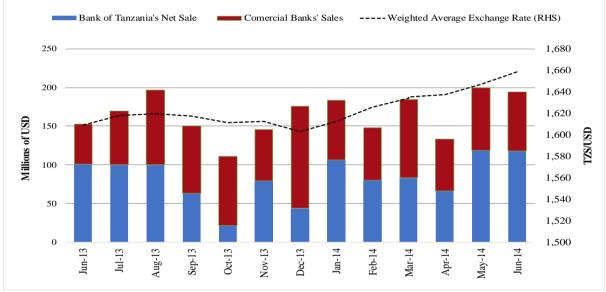

#### 2.3.4 Interbank Foreign Exchange Market

The value of transactions in the Interbank Foreign Exchange Market (IFEM) amounted to USD 194.0 million in June 2014, slightly lower than the total amount sold in May 2014 by USD 5.5 million. The overall share of banks in the IFEM transactions declined marginally to 39.3 percent from 40.5 percent in May 2014. The Bank of Tanzania participated in the market for liquidity management purposes by selling USD 117.9 million on net terms, compared to USD 118.7 million sold in May 2014. The Shilling depreciated against the USD by 0.7 percent to an average of TZS 1,658.7 per USD from TZS 1,646.7 per USD in May 2014. On annual basis, the Shilling depreciated by 3.1 percent from an average of TZS 1,609.3 per USD recorded in June 2013 (**Chart 2.8**).

**Chart 2.8: Inter-bank Foreign Exchange Market Transactions** 

*Note: RHS* = *Right hand scale Source: Bank of Tanzania* 