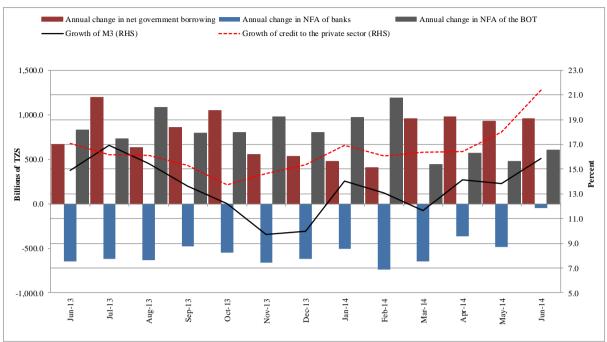

# 2.1 Money Supply and Credit Developments

During the year ending June 2014, extended broad money supply (M3) increased by TZS 2,415.4 billion translating into a growth rate of 15.8 percent compared with 14.9 percent recorded in the year ending June 2013. The increase in money supply was largely driven by increase in credit to the private sector and Net Foreign Assets (NFA) of the banking system. During the period, credit to the private sector increased by TZS 2,036.4 billion compared with TZS 1,389.6 billion recorded in the similar period of 2013. This represents an annual growth rate of 21.4 percent, higher than 17.1 percent recorded in the year ending June 2013. The NFA of the banking system increased by TZS 556.5 billion compared with TZS 186.0 billion recorded in the year ending June 2013 (Chart 2.1 and Table 2.1).

#### Chart 2.1: Annual Growth of Extended Broad Money Supply and its Sources

Note: NFA = Net foreign assets RHS = Right hand scale Source: Bank of Tanzania

#### Table 2.1: Sources and Uses of Money Supply

|                                           |          | J ~ - F F    | J        |         |             |          |        | Billion       | s of TZS   |
|-------------------------------------------|----------|--------------|----------|---------|-------------|----------|--------|---------------|------------|
|                                           |          |              |          | Abs     | olute chang | e        |        |               |            |
|                                           | Outs     | tanding stoo | -k       |         | Annual      |          | Annu   | ual growth (% | <b>6</b> ) |
| Item                                      | Jun-13   | May-14       | Jun-14   | Jun-13  | May-14      | Jun-14   | Jun-13 | May-14        | Jun-14     |
| Net foreign assets of the banking system  | 6,216.2  | 6,299.5      | 6,772.6  | 186.0   | -13.6       | 556.5    | 3.1    | -0.2          | 9.0        |
| Bank of Tanzania                          | 5,796.9  | 6,140.6      | 6,399.0  | 831.5   | 474.7       | 602.1    | 16.7   | 8.4           | 10.4       |
| Other depository corporations             | 419.3    | 158.9        | 373.6    | -645.5  | -488.4      | -45.7    | -60.6  | -75.4         | -10.9      |
| Net domestic assets of the banking system | 9,024.9  | 10,983.5     | 10,883.9 | 1,791.8 | 2,112.3     | 1,858.9  | 24.8   | 23.8          | 20.6       |
| Domestic claims                           | 11,786.2 | 14,667.2     | 14,778.1 | 2,057.6 | 2,652.0     | 2,991.9  | 21.1   | 22.1          | 25.4       |
| Claims on central government (net)        | 2,263.7  | 3,369.2      | 3,219.2  | 667.9   | 929.8       | 955.5    | 41.9   | 38.1          | 42.2       |
| Claims on the private sector              | 9,522.5  | 11,298.0     | 11,558.9 | 1,389.6 | 1,722.2     | 2,036.4  | 17.1   | 18.0          | 21.4       |
| Other items net                           | -2,761.2 | -3,683.7     | -3,894.2 | -265.8  | -539.7      | -1,133.0 | 10.7   | 17.2          | 41.0       |
| Extended broad money supply (M3)          | 15,241.1 | 17,283.0     | 17,656.5 | 1,977.8 | 2,098.7     | 2,415.4  | 14.9   | 13.8          | 15.8       |
| Foreign currency deposits (in Shilling)   | 3,990.0  | 4,391.8      | 4,415.4  | 529.8   | 412.7       | 425.4    | 15.3   | 10.4          | 10.7       |
| Broad money supply (M2)                   | 11,251.1 | 12,891.2     | 13,241.1 | 1,448.0 | 1,686.0     | 1,990.0  | 14.8   | 15.0          | 17.7       |
| Other deposits                            | 4,233.8  | 4,973.6      | 5,243.4  | 461.9   | 717.8       | 1,009.6  | 12.2   | 16.9          | 23.8       |
| Narrow money supply (M1)                  | 7,017.3  | 7,917.7      | 7,997.7  | 986.1   | 968.1       | 980.4    | 16.3   | 13.9          | 14.0       |
| Currency in circulation                   | 2,610.9  | 2,893.9      | 3,071.6  | 293.4   | 407.2       | 460.8    | 12.7   | 16.4          | 17.6       |
| Transferable deposits                     | 4,406.5  | 5,023.8      | 4,926.1  | 692.7   | 560.9       | 519.6    | 18.7   | 12.6          | 11.8       |