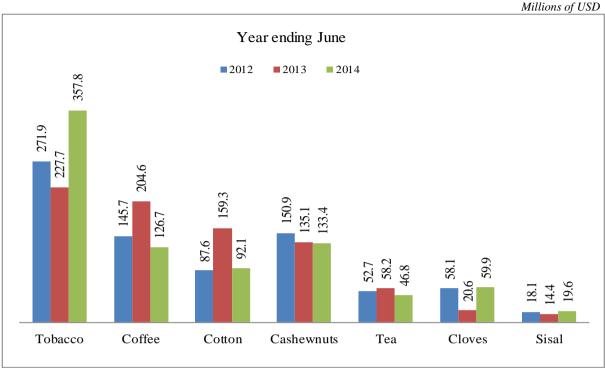

The value of traditional exports amounted to USD 836.4 million, equivalent to an increase of 2.0 percent compared to the level recorded in the year ending June 2013. This development is largely explained by an increase in export volumes and unit prices of sisal, tobacco and cloves. Conversely, the value of coffee and cotton went down on account of a fall in both export volumes and unit prices. In addition, cashewnut and tea recorded low export values following a decline in export unit prices. **Chart 4.2** depicts a three year performance of traditional exports with tobacco, cloves and sisal recording increases during the review period.