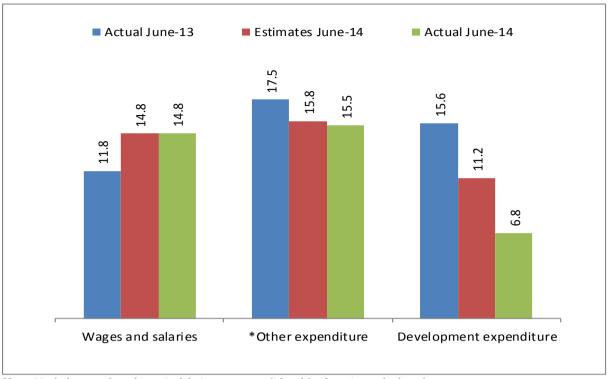

Source: Ministry of Finance

Total Government expenditure for March 2014 was TZS 1,239.8 billion, which was 81.6 percent of the estimate. Recurrent expenditure amounted to TZS 950.3 billion, or 106.2 percent of estimates, while development expenditure was 46.4 percent of estimate (**Chart 3.2**). Delays in securing non concessional loans and foreign project funds partly contributed to the low pace of execution of development projects.

#### Chart 3.2: Government Expenditure - March 2014

Source: Ministry of Finance