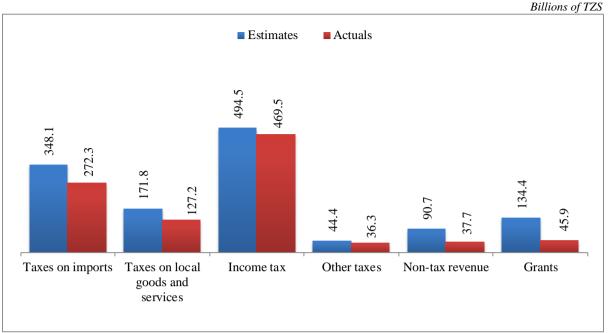

During the month of March 2014, domestic revenue and grants amounted to TZS 1,000.3 billion. Revenue collected by the central government was TZS 942.9 billion, which was 82.0 percent of the target (**Chart 3.1**). Tax revenue amounted to TZS 905.2 billion, accounting for 85.5 percent of the target. The observed performance in central government revenue was partly explained by the decline in prices of gold in the world market.

Source: Ministry of Finance

Total Government expenditure for March 2014 was TZS 1,239.8 billion, which was 81.6 percent of the estimate. Recurrent expenditure amounted to TZS 950.3 billion, or 106.2 percent of estimates, while development expenditure was 46.4 percent of estimate (**Chart 3.2**). Delays in securing non concessional loans and foreign project funds partly contributed to the low pace of execution of development projects.

#### Chart 3.2: Government Expenditure - March 2014

Source: Ministry of Finance