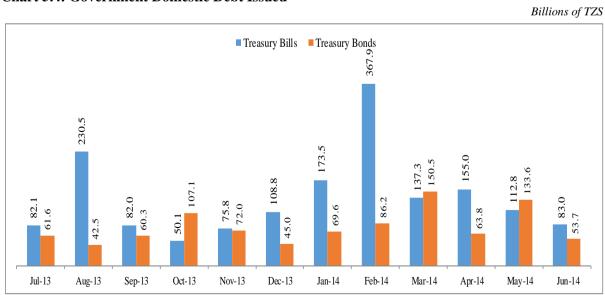

During the month of June 2014, the Government borrowed a total of TZS 136.7 billion from domestic sources, out of which TZS 83.0 billion was from Treasury bills and TZS 53 billion Treasury bonds. Total domestic debt issued during the year ending June 2014 amounted to TZS 2,604.7 billion (**Chart 5.4**).

### **Chart 5.4: Government Domestic Debt Issued**

Source: Bank of Tanzania

Domestic debt that fell due for payment in June 2014 was TZS 213.6 billion, out of which principal amounting to TZS 85.1 billion was rolled over while principal and interest amounting to TZS 24.8 billion and TZS 103.7 billion were paid out of government resources. Cumulative actual debt service during the year ending June 2014 amounted to TZS 2,461.9 billion, out of which principal amounting to TZS 1,642.5 billion was rolled-over, while principal and interest amounting to TZS 137.2 billion and TZS 682.2 billion, respectively were paid out of government revenue.