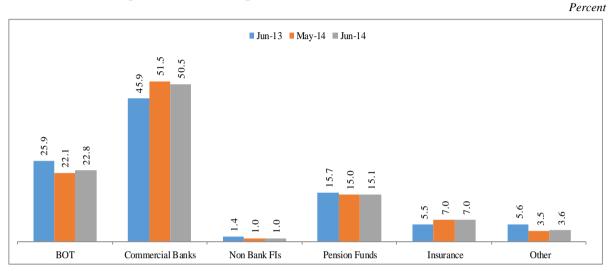

Source: Ministry of Finance and Bank of Tanzania

Source: Bank of Tanzania

The proportion of domestic debt owed to commercial banks stood at 50.5 percent, while debt owed to the Bank of Tanzania was 22.4 percent. The shares with respect to investor categories are as indicated in (**Chart 5.3**).

**Chart 5.3: Percentage Share of Holding of Government Domestic Debt** 

Note: 1. Other includes private companies and individuals, BOT special funds and other official entities 2. BOT =Bank of Tanzania and Non Bank FIs = non-bank financial institutions Source: Bank of Tanzania