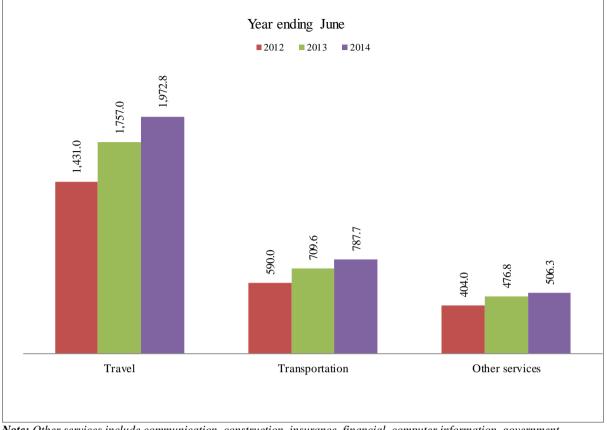

**Chart 4.3: Percentage Share to Total Non-Traditional Exports** 

Note: \* Includes other minerals (excluding gold), oil seeds, cereals, cocoa, hides and skins Source: Bank of Tanzania

During the period under review, service receipts amounted to USD 3,266.7 million compared to USD 2,943.4 million recorded in the preceding year, mainly driven by the increase in travel and transportation receipts. Travel receipt increased by 12.3 percent to USD 1,972.8 million and transport receipts went up by 11.0 percent to USD 787.7 million, following an increase in tourist arrivals and transit goods for neighbouring countries. Services receipt by categories for the past three years is summarized in **Chart 4.4**.

Millions of USD

Note: Other services include communication, construction, insurance, financial, computer information, government, royalties, personal and other business services Source: Bank of Tanzania