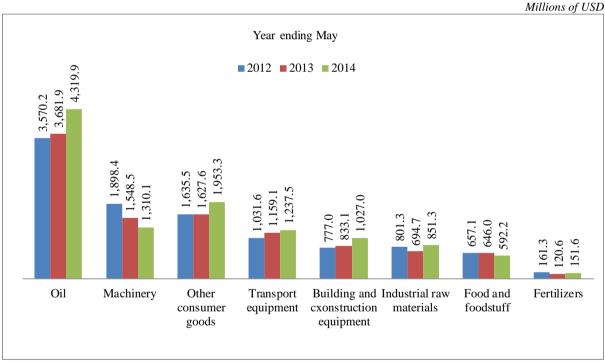

# 4.3 Import of Goods and Services

During the year to June 2014, the value of imports of goods and services was USD 13,996.2 million, equivalent to an increase of 8.5 percent compared to the amount recorded in the year ending June 2013. The increase was observed in all categories of goods imports with the exception of machinery goods, fertilizers and food and food stuffs. In absolute values, much of the increase was registered in the value of oil imports which increased by USD 286.0 million to USD 4,208.8 million, driven by a surge in volume as oil prices in the world market declined. Similarly, importation of building and constructions materials went up by 25.7 percent to USD 1,037.3 million, partly associated with the ongoing increase in construction activities in the economy. In addition, significant increase was recorded in the category of all other consumer goods particularly pharmaceutical products, paper products and plastic items (**Table 4.2 and Chart 4.5**).

#### Table 4.2: Goods Import

|                                       |        |        | Percentage Year ending June |          | Percentage | Millions of USD<br>Percentage<br>contribution for year |                |
|---------------------------------------|--------|--------|-----------------------------|----------|------------|--------------------------------------------------------|----------------|
| Items                                 | May-14 | Jun-14 | change                      | 2013     | 2014       | change                                                 | ending June-14 |
| Capital goods                         | 280.3  | 247.7  | -11.6                       | 3,456.1  | 3,576.0    | 3.5                                                    | 31.5           |
| Transport Equipment                   | 96.5   | 92.2   | -4.5                        | 1,132.5  | 1,250.4    | 10.4                                                   | 11.0           |
| Building and Constructions            | 87.6   | 72.2   | -17.5                       | 825.2    | 1,037.3    | 25.7                                                   | 9.1            |
| Machinery                             | 96.2   | 83.3   | -13.4                       | 1,498.3  | 1,288.3    | -14.0                                                  | 11.4           |
| Intermediate goods                    | 350.5  | 465.9  | 32.9                        | 4,762.1  | 5,183.4    | 8.8                                                    | 45.7           |
| Oil imports                           | 277.4  | 409.2  | 47.5                        | 3,922.8  | 4,208.8    | 7.3                                                    | 37.1           |
| Fertilizers                           | 1.5    | 0.2    | -89.8                       | 140.3    | 130.3      | -7.2                                                   | 1.1            |
| Industrial raw materials              | 71.5   | 56.5   | -21.0                       | 699.0    | 844.4      | 20.8                                                   | 7.4            |
| Consumer goods                        | 235.1  | 240.1  | 2.1                         | 2,263.8  | 2,587.7    | 14.3                                                   | 22.8           |
| Food and food stuffs                  | 53.9   | 81.4   | 51.0                        | 655.5    | 609.1      | -7.1                                                   | 5.4            |
| All other consumer goods <sup>1</sup> | 181.2  | 158.6  | -12.4                       | 1,608.3  | 1,978.6    | 23.0                                                   | 17.4           |
| Grand total                           | 865.8  | 953.6  | 10.1                        | 10,482.0 | 11,347.1   | 8.3                                                    | 100.0          |