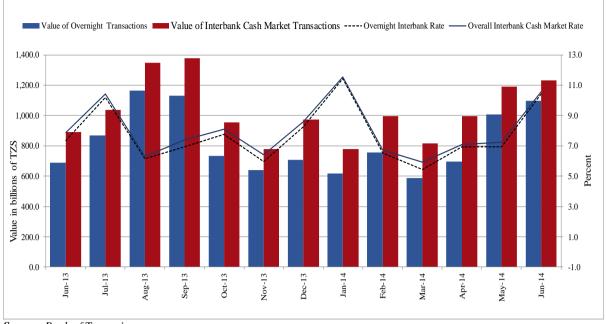

## 2.3.2 Inter-Bank Cash Market

The value of transactions in the interbank cash market increased to TZS 1,231.7 billion in June 2014 from TZS 1,191.9 billion recorded in the preceding month, with the share of overnight placements rising to 88.9 percent from 84.4 percent recorded in May 2014. The overall inter-bank cash market rates increased to an average of 10.50 percent from 7.3 percent recorded in the preceding month (**Chart 2.6**).

*Note: RHS* = *Right hand scale Source: Bank of Tanzania* 

Source: Bank of Tanzania